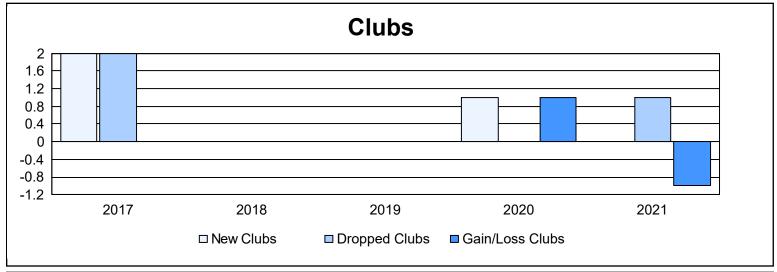

District 37 As of June 2021 Cumulative

| Year      | New<br>Clubs | Dropped<br>Clubs | Gain/<br>Loss<br>Clubs | New<br>Members | Charter<br>Members | Reinstate<br>Members | Transfer<br>Members | Total<br>Member<br>Added | Total<br>Members<br>Dropped | Gain/<br>Loss<br>Members |
|-----------|--------------|------------------|------------------------|----------------|--------------------|----------------------|---------------------|--------------------------|-----------------------------|--------------------------|
| 2016-2017 | 2            | 2                | 0                      | 110            | 52                 | 6                    | 11                  | 179                      | 238                         | -59                      |
| 2017-2018 | 0            | 0                | 0                      | 128            | 0                  | 3                    | 8                   | 139                      | 179                         | -40                      |
| 2018-2019 | 0            | 0                | 0                      | 169            | 0                  | 12                   | 6                   | 187                      | 193                         | -6                       |
| 2019-2020 | 1            | 0                | 1                      | 110            | 20                 | 6                    | 7                   | 143                      | 177                         | -34                      |
| 2020-2021 | 0            | 1                | -1                     | 100            | 0                  | 6                    | 5                   | 111                      | 145                         | -34                      |
| Average   | 1            | 1                | 0                      | 123            | 14                 | 7                    | 7                   | 152                      | 186                         | -35                      |