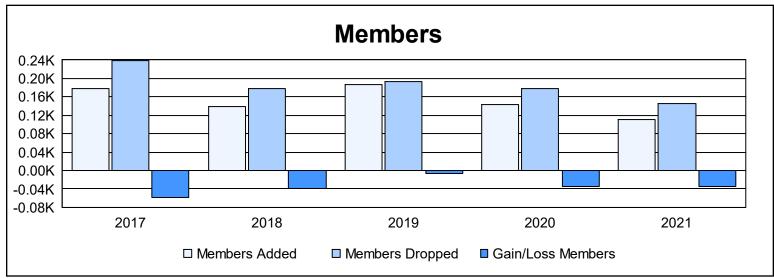

District 37 As of June 2021 Cumulative

| Year      | New<br>Clubs | Dropped<br>Clubs | Gain/<br>Loss<br>Clubs | New<br>Members | Charter<br>Members | Reinstate<br>Members | Transfer<br>Members | Total<br>Member<br>Added | Total<br>Members<br>Dropped | Gain/<br>Loss<br>Members |
|-----------|--------------|------------------|------------------------|----------------|--------------------|----------------------|---------------------|--------------------------|-----------------------------|--------------------------|
| 2016-2017 | 2            | 2                | 0                      | 110            | 52                 | 6                    | 11                  | 179                      | 238                         | -59                      |
| 2017-2018 | 0            | 0                | 0                      | 128            | 0                  | 3                    | 8                   | 139                      | 179                         | -40                      |
| 2018-2019 | 0            | 0                | 0                      | 169            | 0                  | 12                   | 6                   | 187                      | 193                         | -6                       |
| 2019-2020 | 1            | 0                | 1                      | 110            | 20                 | 6                    | 7                   | 143                      | 177                         | -34                      |
| 2020-2021 | 0            | 1                | -1                     | 100            | 0                  | 6                    | 5                   | 111                      | 145                         | -34                      |
| Average   | 1            | 1                | 0                      | 123            | 14                 | 7                    | 7                   | 152                      | 186                         | -35                      |